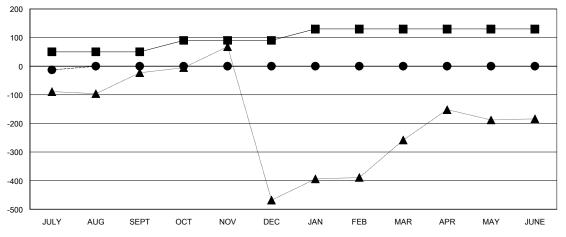

#### GOALS AND ACTUAL MEMBERS CUMULATIVE

| -=-  | CURRENT YEAR GOALS FOR NEW |
|------|----------------------------|
| мемв | ERS                        |

CURRENT YEAR ACTUAL MEMBERS
 LAST YEAR ACTUAL MEMBERS

|                          |                    | Members                    |                              |                             |  |  |
|--------------------------|--------------------|----------------------------|------------------------------|-----------------------------|--|--|
| RESULTS FOR 2014-2015    |                    |                            |                              |                             |  |  |
| QUARTER                  | NEW MEMBER<br>GOAL | ACTUAL TOTAL MEMBERS ADDED | ACTUAL<br>DROPPED<br>MEMBERS | ACTUAL NET<br>GAIN/<br>LOSS |  |  |
| JULY/AUG/SEPT            | 50<br>40           | 47<br>0                    | 60<br>0                      | -13<br>0                    |  |  |
| OCT/NOV/DEC  JAN/FEB/MAR | 40                 | 0                          | 0                            | 0                           |  |  |
| APR/MAY/JUNE             | 0                  | 0                          | 0                            | 0                           |  |  |