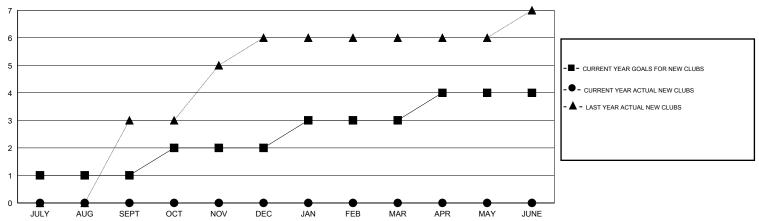

### GOALS AND ACTUAL NEW CLUBS CUMULATIVE

## GMT: V S Kukreja LOCATION INDIA GMT CA 6

| Clubs                                                       |                  |                     |                            |                             |  |  |  |
|-------------------------------------------------------------|------------------|---------------------|----------------------------|-----------------------------|--|--|--|
| RESULTS FOR 2014-2015                                       |                  |                     |                            |                             |  |  |  |
| QUARTER                                                     | NEW CLUB<br>GOAL | ACTUAL NEW<br>CLUBS | ACTUAL<br>DROPPED<br>CLUBS | ACTUAL NET<br>GAIN/<br>LOSS |  |  |  |
| JULY/AUG/SEPT<br>OCT/NOV/DEC<br>JAN/FEB/MAR<br>APR/MAY/JUNE | 1<br>1<br>1<br>1 | 0<br>0<br>0         | 1<br>0<br>0                | -1<br>0<br>0<br>0           |  |  |  |